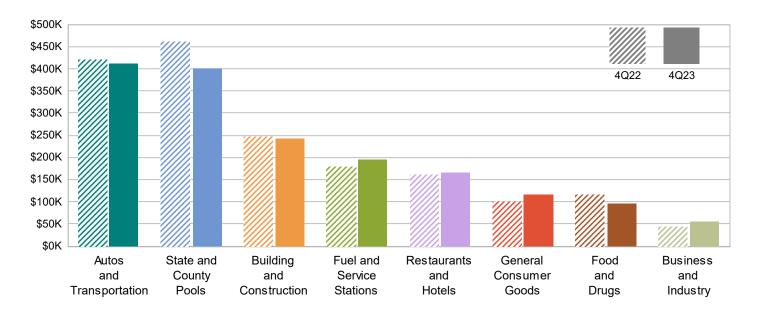

| Major Industry Group      | Count | <u>4Q23</u> | <u>4Q22</u> | \$ Change | % Change |
|---------------------------|-------|-------------|-------------|-----------|----------|
| Autos and Transportation  | 51    | 410,870     | 421,307     | (10,437)  | -2.5%    |
| State and County Pools    | -     | 399,929     | 461,124     | (61,196)  | -13.3%   |
| Building and Construction | 12    | 243,614     | 247,816     | (4,201)   | -1.7%    |
| Fuel and Service Stations | 18    | 195,485     | 181,722     | 13,762    | 7.6%     |
| Restaurants and Hotels    | 99    | 166,406     | 162,686     | 3,720     | 2.3%     |
| General Consumer Goods    | 351   | 116,815     | 103,196     | 13,619    | 13.2%    |
| Food and Drugs            | 20    | 97,360      | 117,130     | (19,770)  | -16.9%   |
| Business and Industry     | 151   | 58,037      | 45,740      | 12,296    | 26.9%    |
| Transfers & Unidentified  | 25    | 906         | 611         | 295       | 48.3%    |
| Total                     | 727   | 1,689,422   | 1,741,333   | (51,911)  | -3.0%    |

## 4Q22 Compared To 4Q23