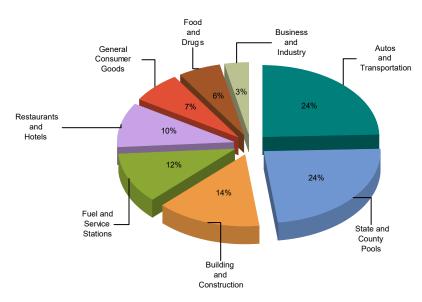

| Major Industry Group      | Count | <u>4Q23</u> | <u>4Q22</u> | \$ Change | % Change |
|---------------------------|-------|-------------|-------------|-----------|----------|
| Autos and Transportation  | 51    | 410,870     | 421,307     | (10,437)  | -2.5%    |
| State and County Pools    | -     | 399,929     | 461,124     | (61,196)  | -13.3%   |
| Building and Construction | 12    | 243,614     | 247,816     | (4,201)   | -1.7%    |
| Fuel and Service Stations | 18    | 195,485     | 181,722     | 13,762    | 7.6%     |
| Restaurants and Hotels    | 99    | 166,406     | 162,686     | 3,720     | 2.3%     |
| General Consumer Goods    | 351   | 116,815     | 103,196     | 13,619    | 13.2%    |
| Food and Drugs            | 20    | 97,360      | 117,130     | (19,770)  | -16.9%   |
| Business and Industry     | 151   | 58,037      | 45,740      | 12,296    | 26.9%    |
| Transfers & Unidentified  | 25    | 906         | 611         | 295       | 48.3%    |
| Total                     | 727   | 1,689,422   | 1,741,333   | (51,911)  | -3.0%    |

## **4Q23 Percent of Total**